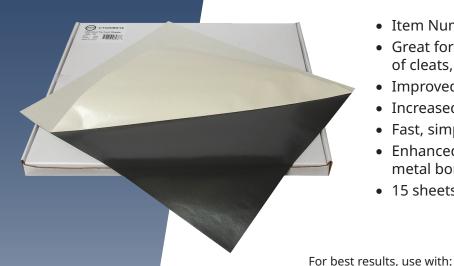

- Item Number CTGS/BX15
- Great for cold belt splicing, installation of cleats, walls, and guides
- Improved initial bond
- Increased cured bond strength
- Fast, simple installation
- Enhanced rubber or fabric to metal bonding
- 15 sheets, 12.5" x 13.75" per box