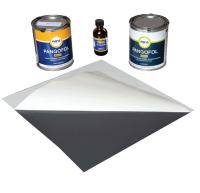

\*Testing has shown more than double the adhesion in 24 hours when incorporating PANG CTGS with PANGOFOL Cold Bond Cement as compared to PANGOFOL cement 992, 992F PANGOFOL
Black Cement
 993F PANGOFOL

For more information, contact your PANG Industrial Sales Representative or PANG Industrial Customer Service.